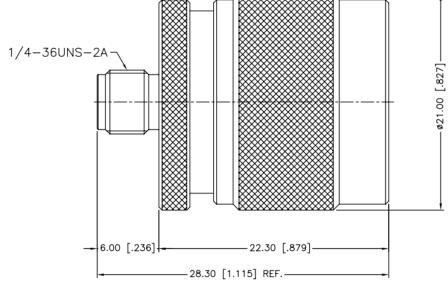

## Adapter, N Plug to SMA Jack

| Brand                | Amphenol        |
|----------------------|-----------------|
| Orientation          | Straight        |
| Impedance (Ohms)     | 50              |
| Adapter Side 1       | N-Type          |
| Side 1 Gender        | Plug            |
| Adapter Side 2       | SMA             |
| Side 2 Gender        | Jack            |
| Body Finish          | Nickel          |
| Body Material        | Brass           |
| Contact Finish       | Gold            |
| Contact Material     | Phosphor Bronze |
| Insulator Material   | PTFE            |
| Max Frequency (GHz)  | 11              |
| Min. Temp. (Celsius) | -65             |
| Max. Temp. (Celsius) | 165             |
| Weight (Grams)       | 36.9            |