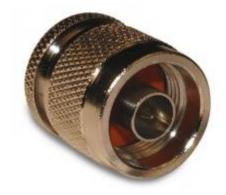

## Adapter, N Plug to SMA Jack

| Brand                | Amphenol        |
|----------------------|-----------------|
| Orientation          | Straight        |
| Impedance (Ohms)     | 50              |
| Adapter Side 1       | N-Type          |
| Side 1 Gender        | Plug            |
| Adapter Side 2       | SMA             |
| Side 2 Gender        | Jack            |
| Body Finish          | Nickel          |
| Body Material        | Brass           |
| Contact Finish       | Gold            |
| Contact Material     | Phosphor Bronze |
| Insulator Material   | PTFE            |
| Max Frequency (GHz)  | 11              |
| Min. Temp. (Celsius) | -65             |
| Max. Temp. (Celsius) | 165             |
| Weight (Grams)       | 36.9            |